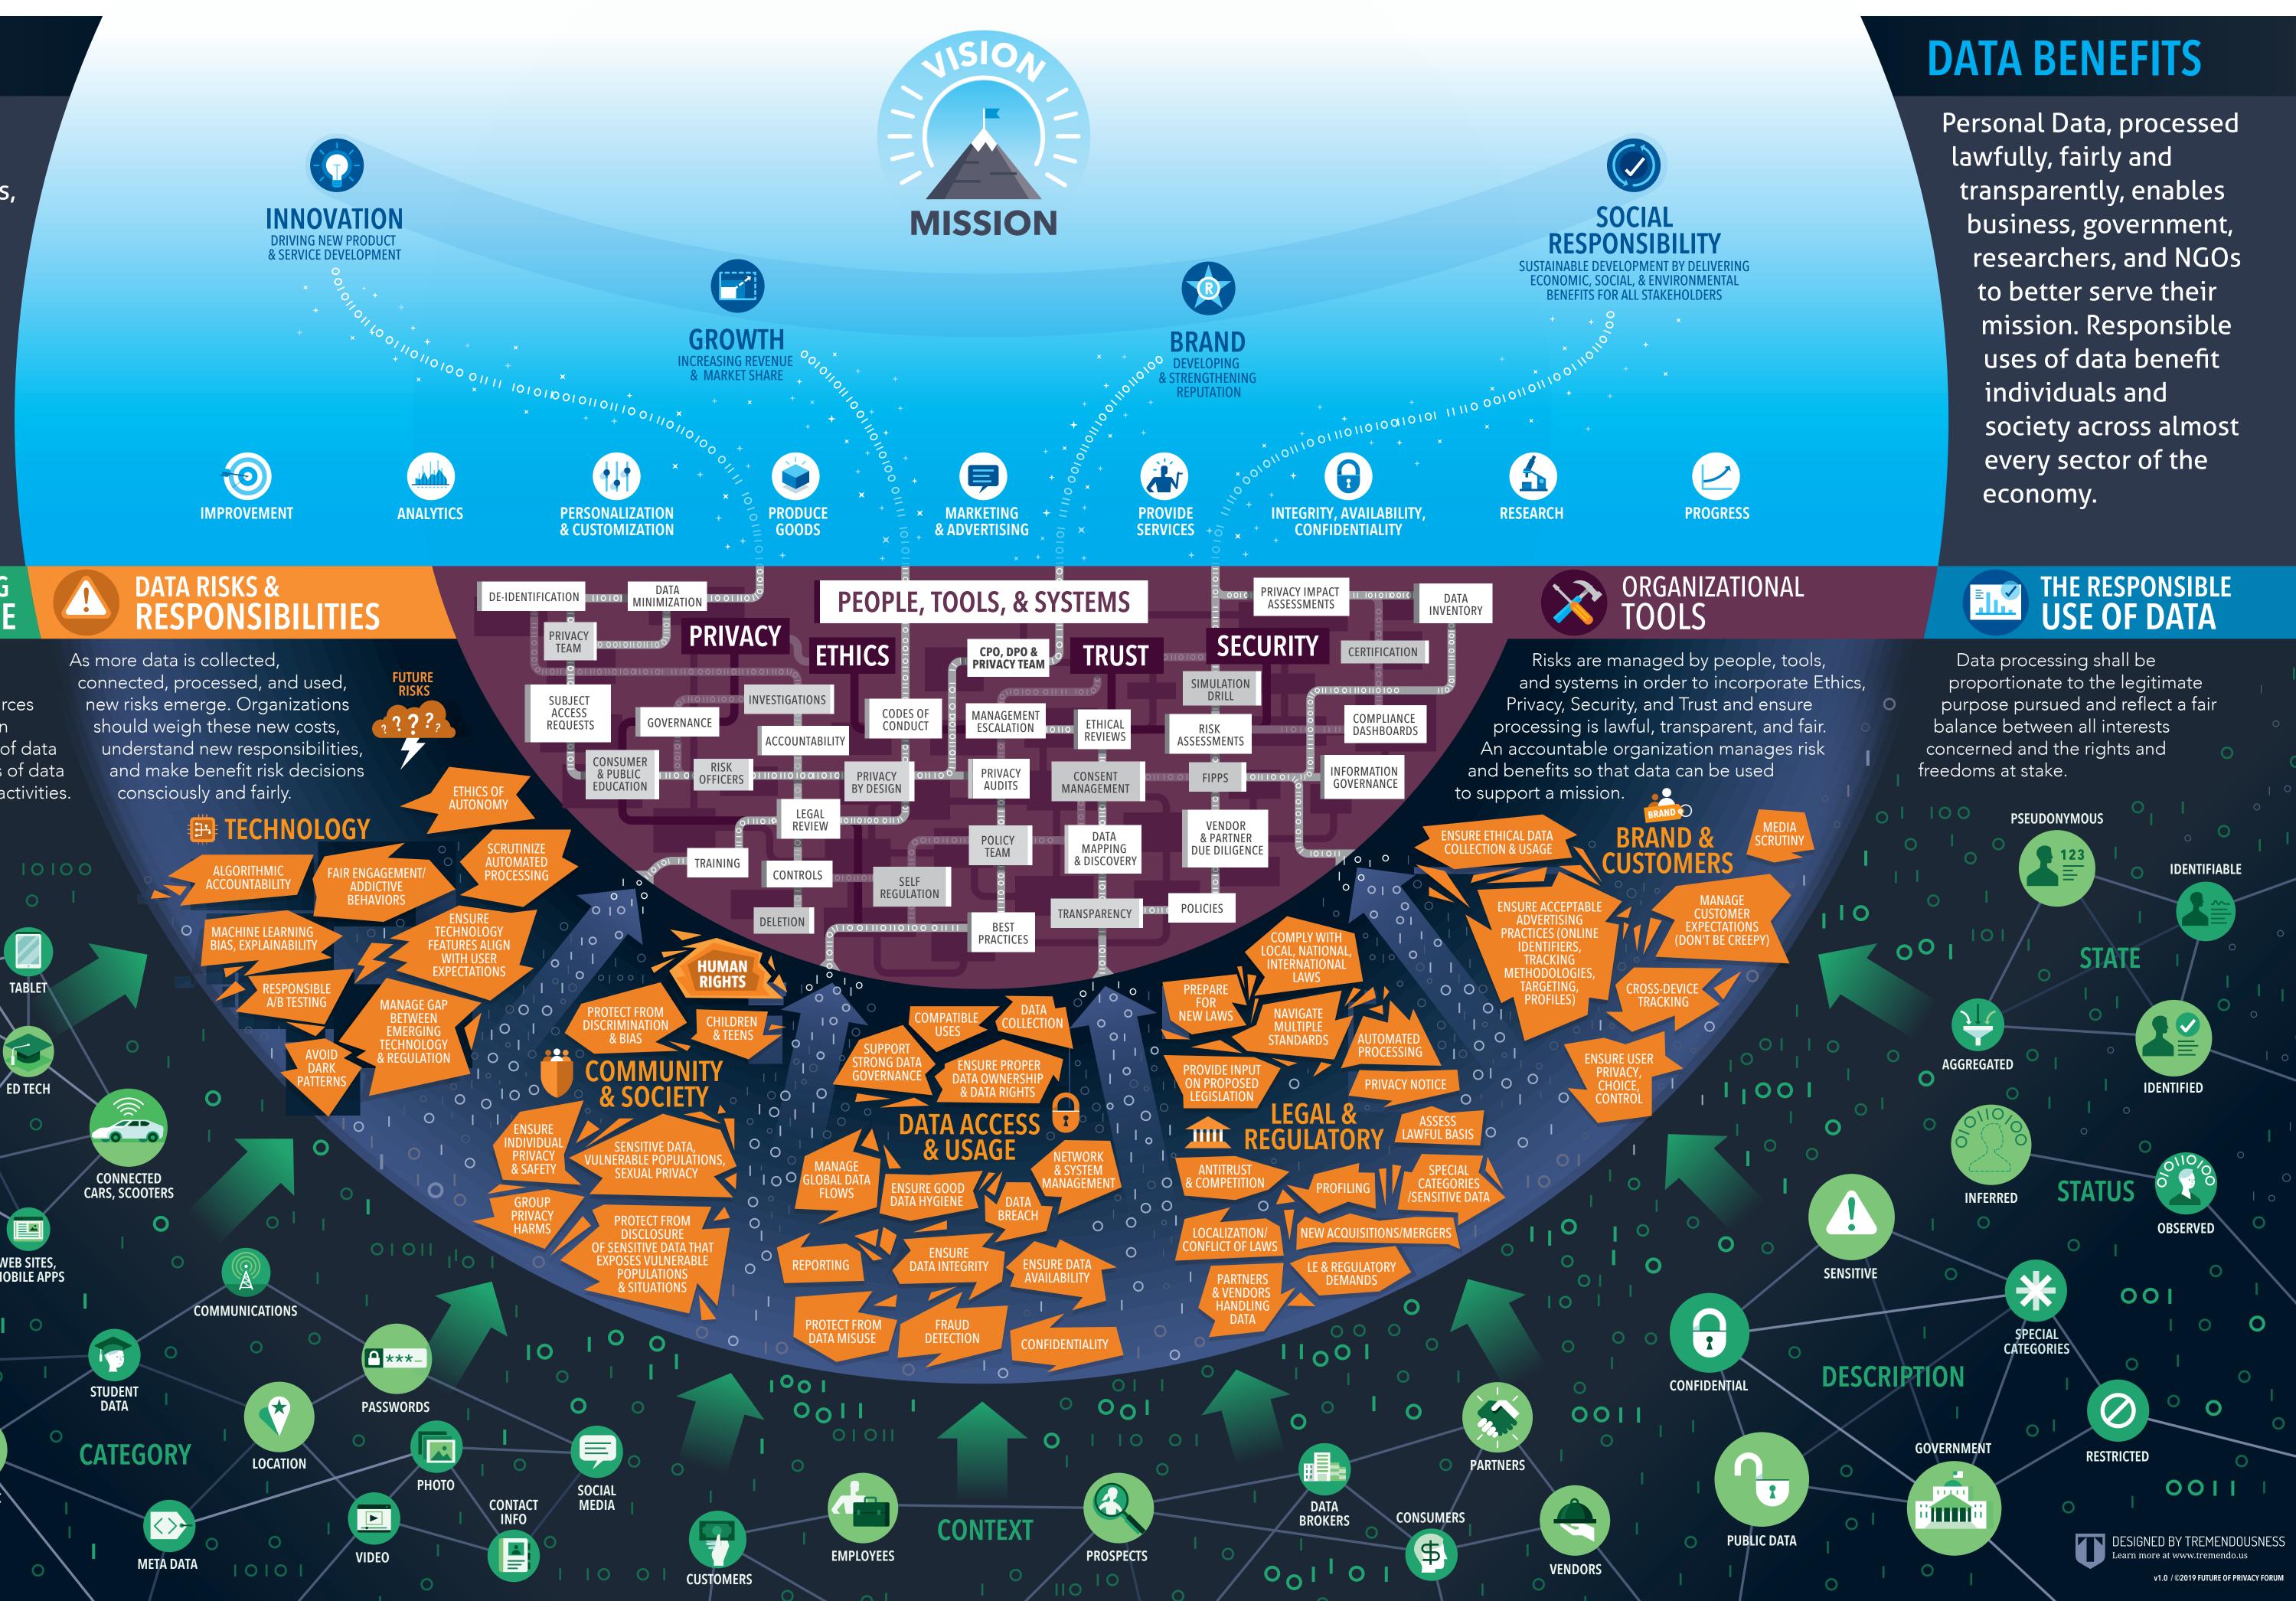

# **PERSONAL DATA** and **ORGANIZATION:** STEWARDSHIP AND STRATEGY

### **DATA RISKS**

With data being increasingly core to organizational success, managing data risk has become central to realizing its rewards. Current and emerging risks pose powerful and complex challenges to individuals, organizations and society.

## THE EVER-EXPANDING DATA LANDSCAPE

Data is constantly generated across every aspect of our lives and our environment. The complexity of sources and types will continue to grow at an exponential rate, and as the variety of data produced expands, so will the types of data being used to support critical daily activities.